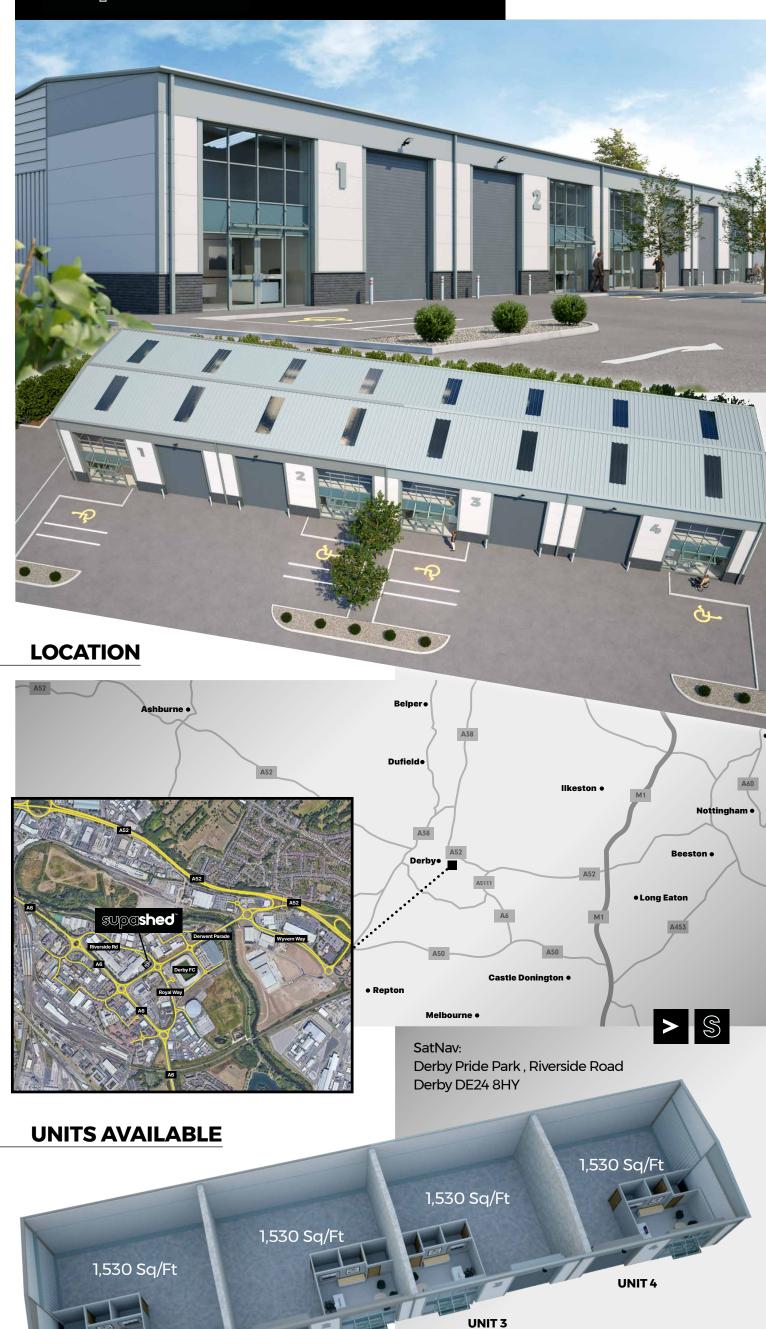

A new industrial development in Derby coming soon featuring 4 purpose built industrial units.

**UNIT 1** 

Get ready to elevate your business to unprecedented levels of success with the cutting-edge and refined Derby Pride Park. Meticulously designed to meet the unique needs of local enterprises, this exceptional industrial space presents four pristine, state-of-theart warehouse facilities in the highly sought-after Derby Pride Park area.

Positioned with easy accessibility, just off the A52, and surrounded by a flourishing business community, this prime location thrives as a bustling epicentre of economic vitality.

## PRICE LIST

|   | UNIT   | SIZE<br>SQ/FT | RENTAL<br>(£ Per Month)+vat |
|---|--------|---------------|-----------------------------|
| ( | Unit 1 | 1,530         | £2,495.00                   |
| ı | Unit 2 | 1,530         | £2,495.00                   |
|   | Unit 3 | 1,530         | £2,495.00                   |
| ĺ | Unit 4 | 1,530         | £2,495.00                   |