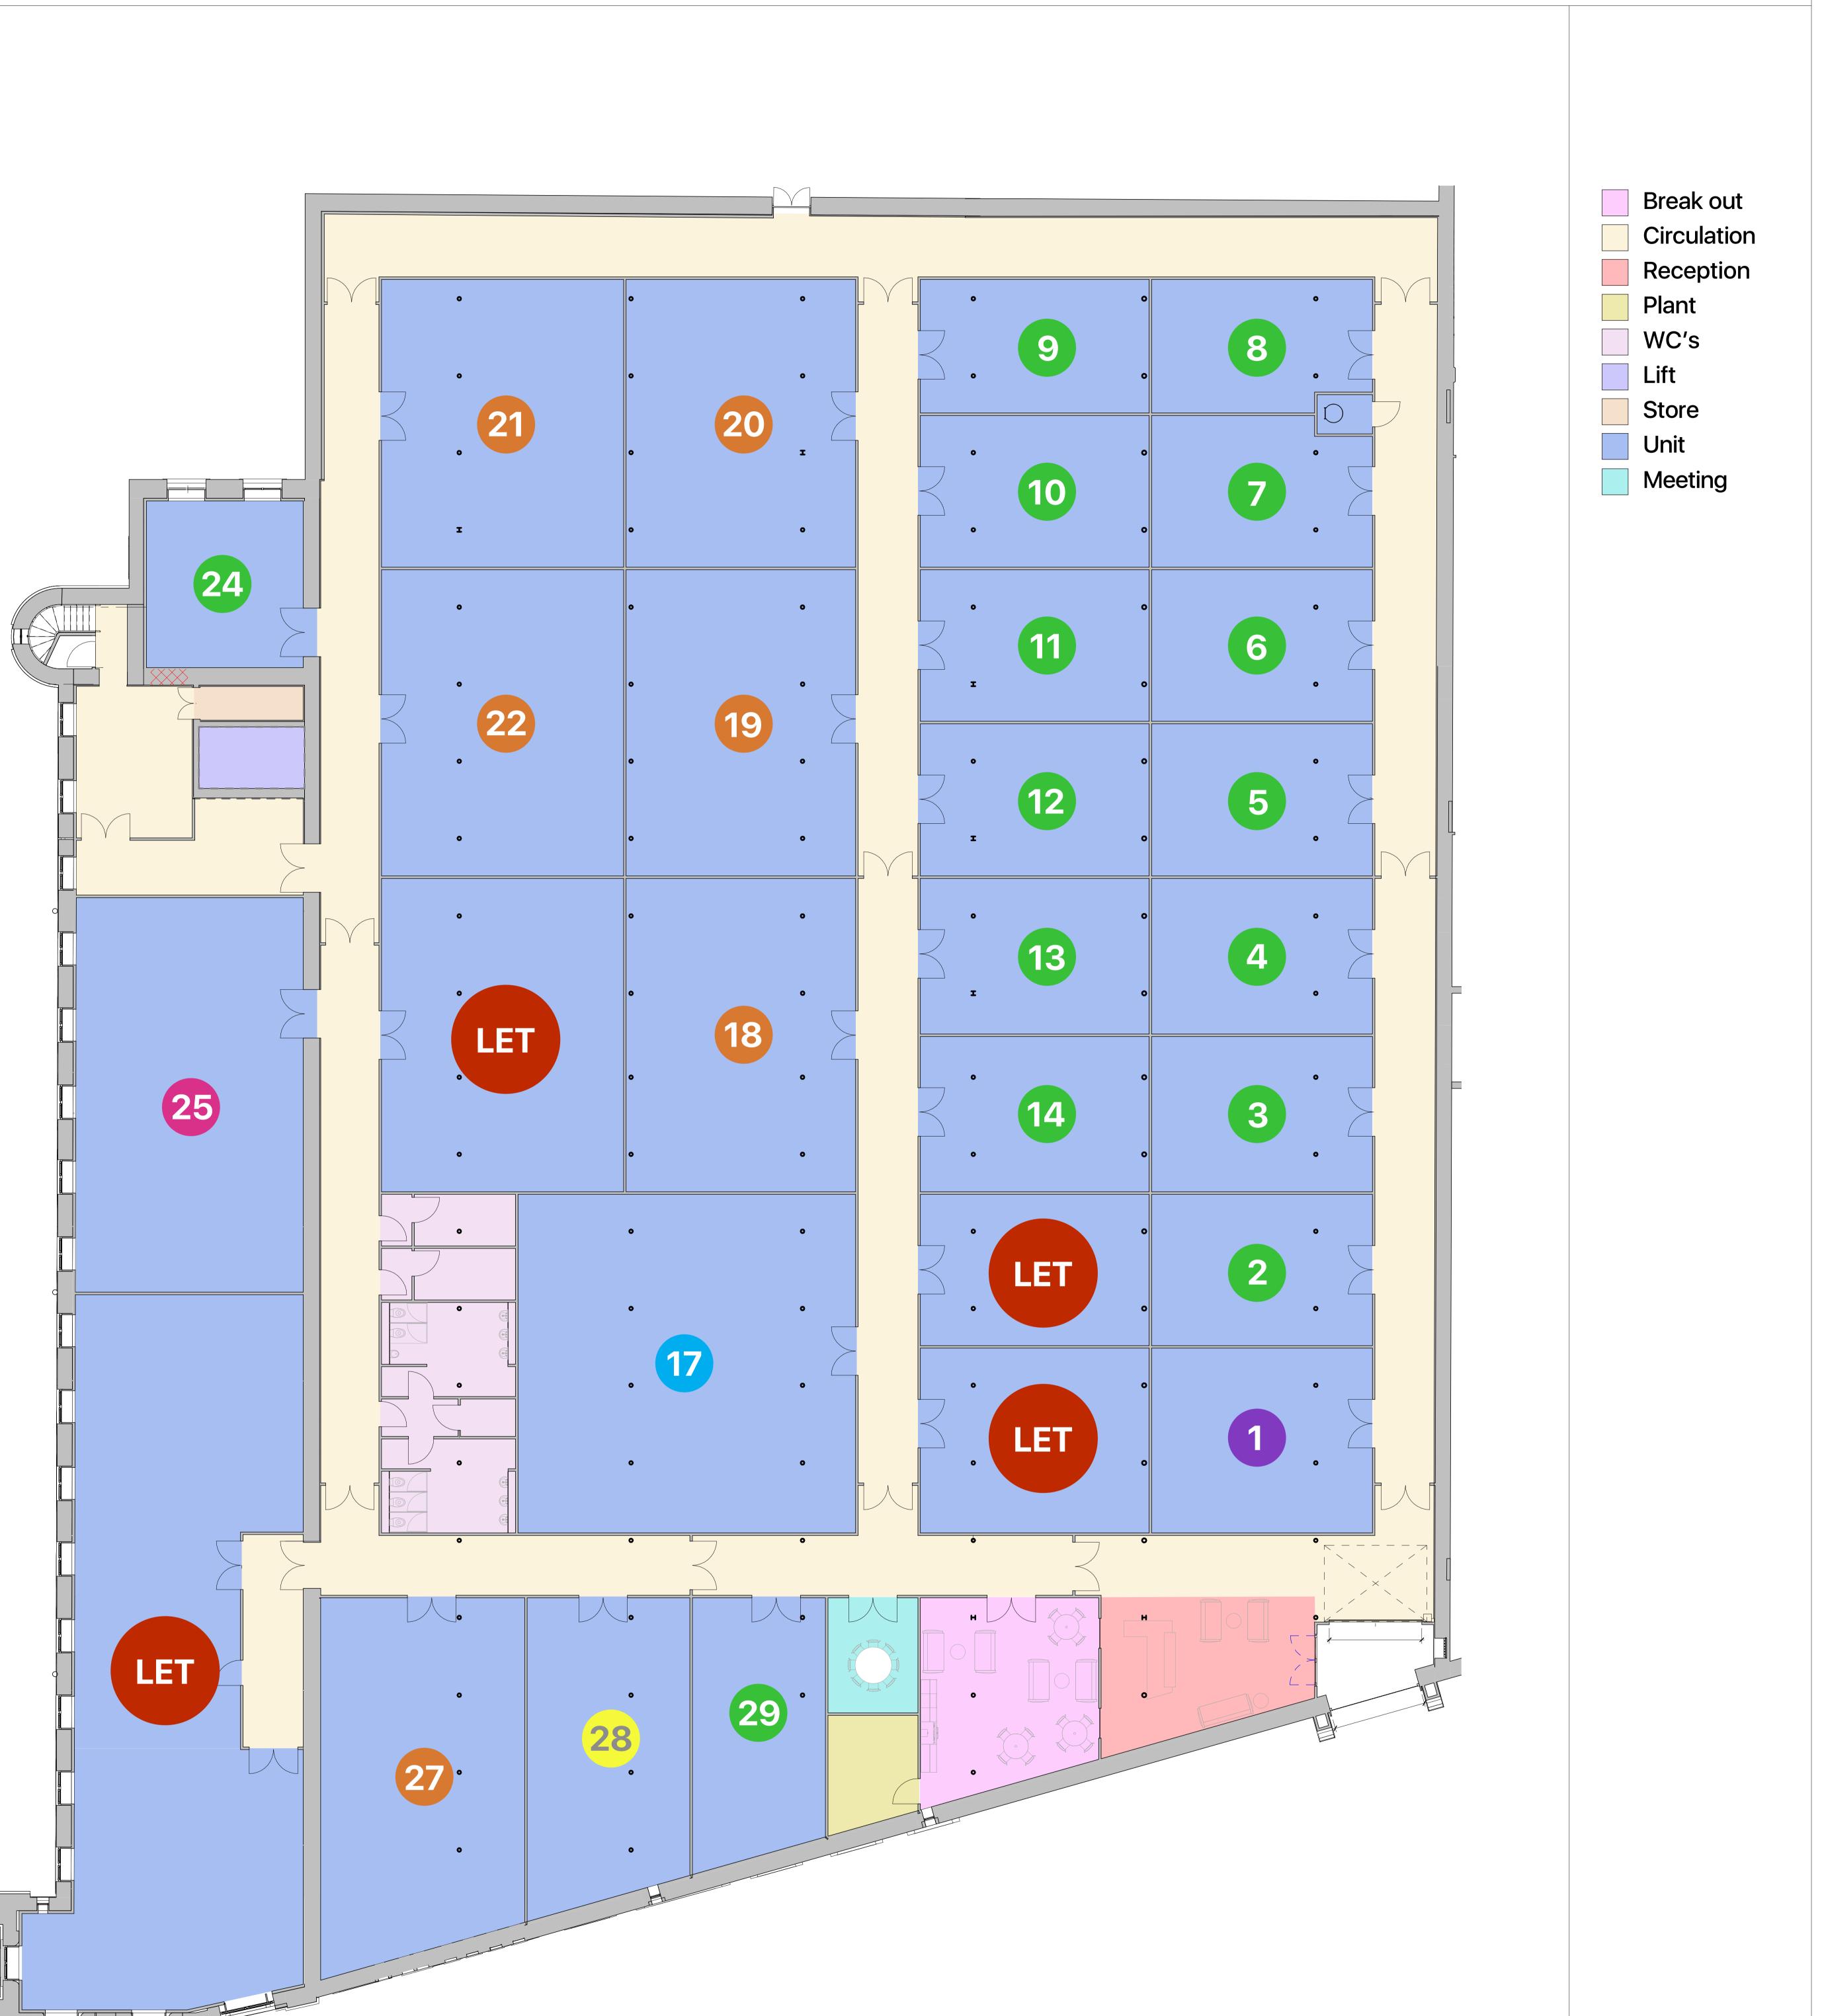

## Availability & Price List

**Second Floor** 

## info@supashed.com

Please note, all sizes are estimated, all prices are subject to VAT. Figures shown are for illustration purposes only. All agreements are subject to contract.

| BAND | SIZE        | RENTAL        | Purpose of Issue<br>Floor plan of industrial units                                                                                 |
|------|-------------|---------------|------------------------------------------------------------------------------------------------------------------------------------|
|      | 650 Sq/Ft   | £650.00 p/m   | Project                                                                                                                            |
|      | 730 Sq/Ft   | £750.00 p/m   | Re development of Northlight<br>Building 2                                                                                         |
|      | 850 Sq/Ft   | £900.00 p/m   | Drawing<br>Second Floor as Proposed                                                                                                |
|      | 1,300 Sq/Ft | £1,350.00 p/m |                                                                                                                                    |
|      | 1,600 Sq/Ft | £1,750.00 p/m | Scale @ A0  Drawn  Checked  Approved    As indicated                                                                               |
|      | 2,000 Sq/Ft | £2,100.00 p/m | A11-18 04/05/23    Drawing Identifier<br>project origin building model class zone level type number revision   20-Z2-02-P2-003 P12 |
|      | 3,000 Sq/Ft | £3,250.00 p/m | NORTHLIGHT<br>INDUSTRIES                                                                                                           |