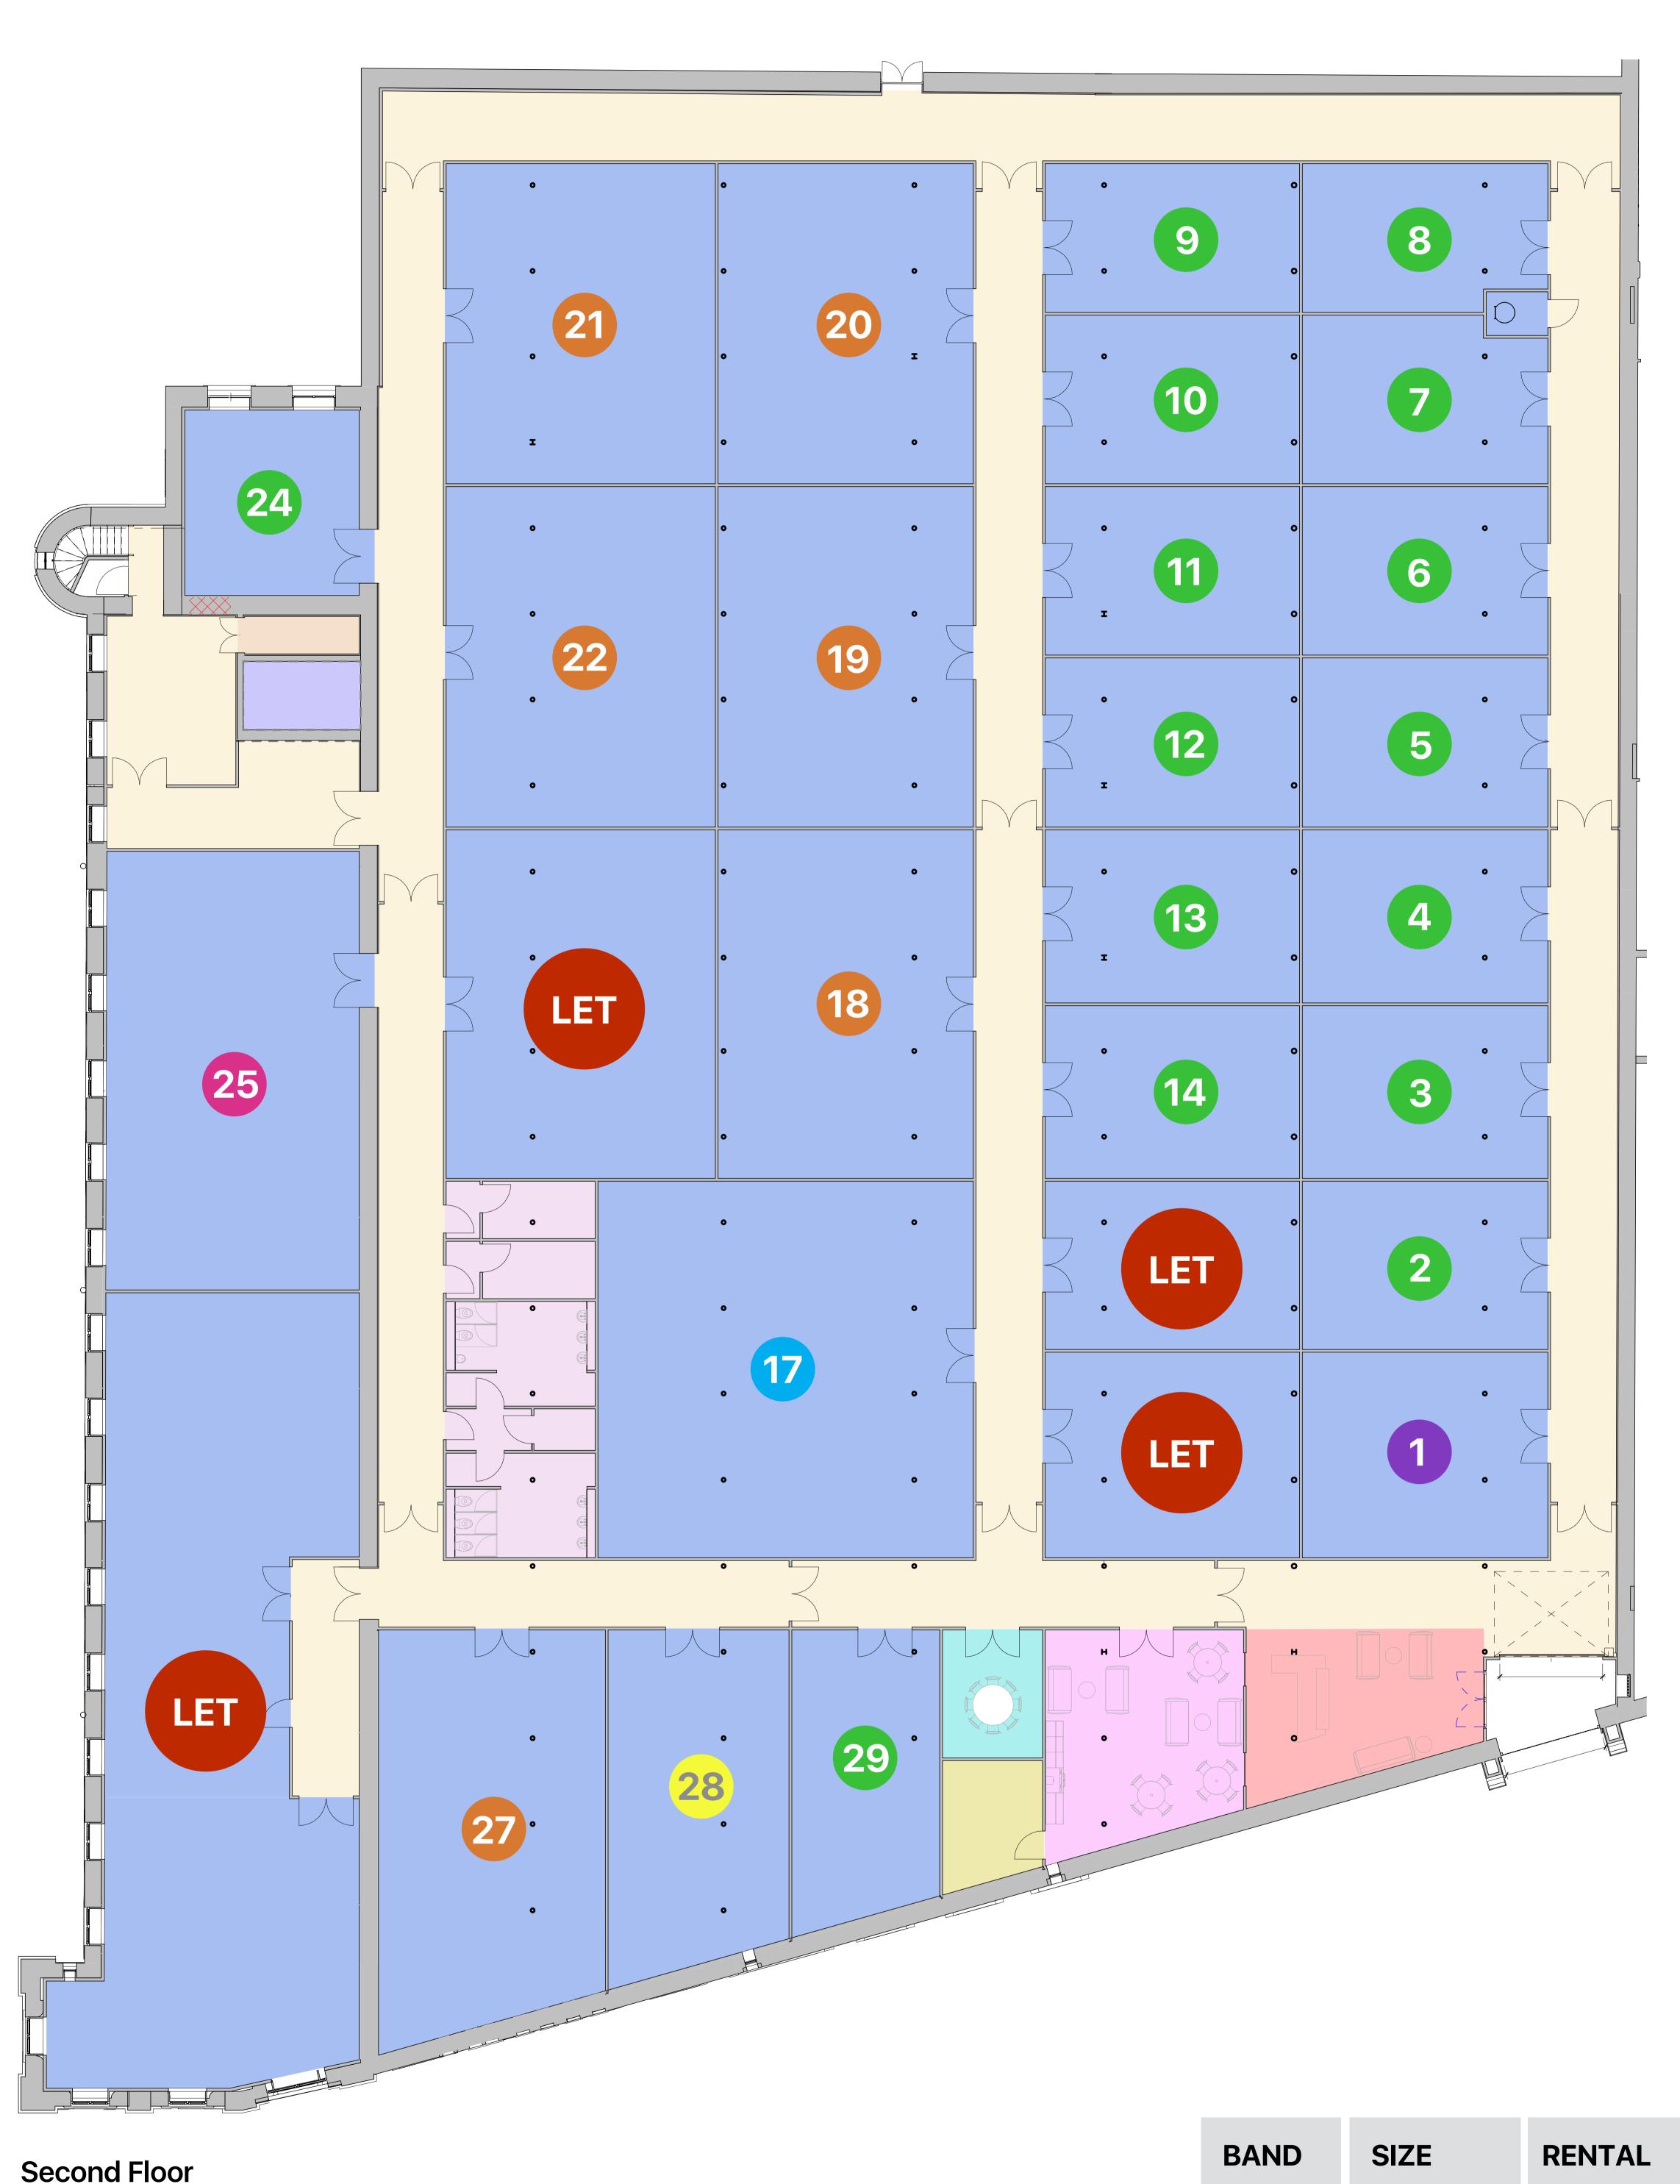

## Availability & Price List

Circulation
Reception
Plant
WC's
Lift
Store
Unit
Meeting

Break out

For the latest availability call 01282 330 330 or 07976 735 email: info@supashed.com

Please note, all sizes are estimated, all prices are subject to VAT. Figures shown are for illustration purposes only. All agreements are subject to contract.

| SIZE        | RENTAL                                                            |
|-------------|-------------------------------------------------------------------|
| 650 Sq/Ft   | £650.00 p/m                                                       |
| 730 Sq/Ft   | £750.00 p/m                                                       |
| 850 Sq/Ft   | £900.00 p/m                                                       |
| 1,300 Sq/Ft | £1,350.00 p/m                                                     |
| 1,600 Sq/Ft | £1,750.00 p/m                                                     |
| 2,000 Sq/Ft | £2,100.00 p/m                                                     |
| 3,000 Sq/Ft | £3,250.00 p/m                                                     |
|             | 650 Sq/Ft 730 Sq/Ft 850 Sq/Ft 1,300 Sq/Ft 1,600 Sq/Ft 2,000 Sq/Ft |

Project
Re development of Northlight
Building 2

Drawing
Second Floor as Proposed

Scale @ AO Drawn Checked Approv
As indicated

A11 -18

Floor plan of industrial units

04/05/23