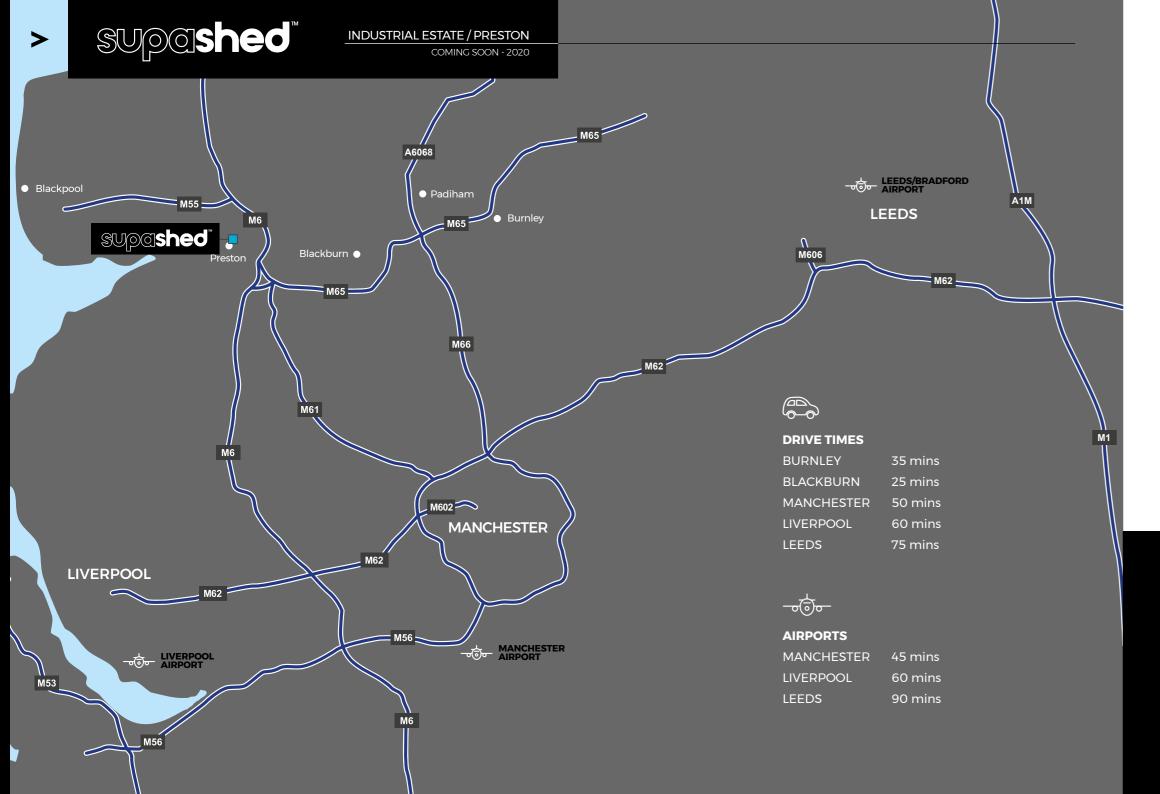

YOUR SPACE TO WORK

Located just off junction 8 of the M65, connecting directly with the M6, the site is only 45 minutes north of Manchester city centre

**GROUND FLOOR** 

Our Preston commercial units are located on the Millennium City Park development, half a mile from junction 31a of the M6 motorway. Preston Train Station is within 3.9 miles where Avanti West Coast Trains operate a high speed service linking Preston to London Euston in just 2 hours and 10 minutes. Manchester Airport is only 45 minutes away and provides links to over 200 destinations worldwide.