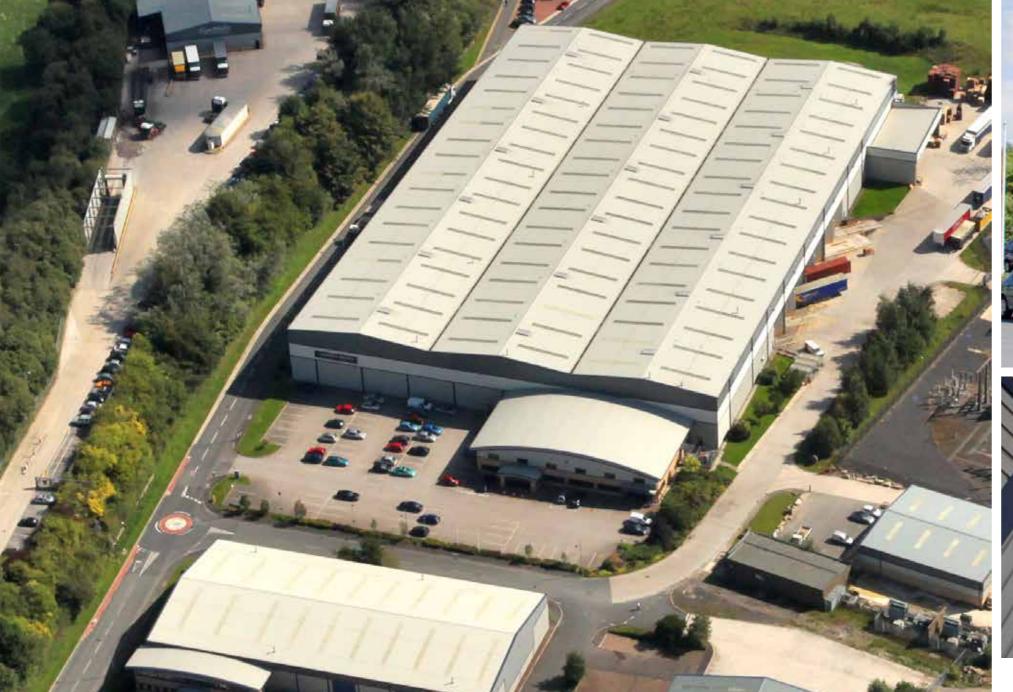

Our Preston commercial units are located on the Millennium City Park development, half a mile from junction 31a of the M6 motorway. Preston Train Station is within 3.9 miles where Avanti West Coast Trains operate a high speed service linking Preston to London Euston in just 2 hours and 10 minutes. Manchester Airport is only 45 minutes away and provides links to over 200 destinations worldwide.

Millennium City Park is already home to well-known established businesses such as Bupa, Volvo, Booths, Menzies, DPD and JML amongst others.

Free parking is available directly in front of each unit.

YOUR SPACE TO WORK