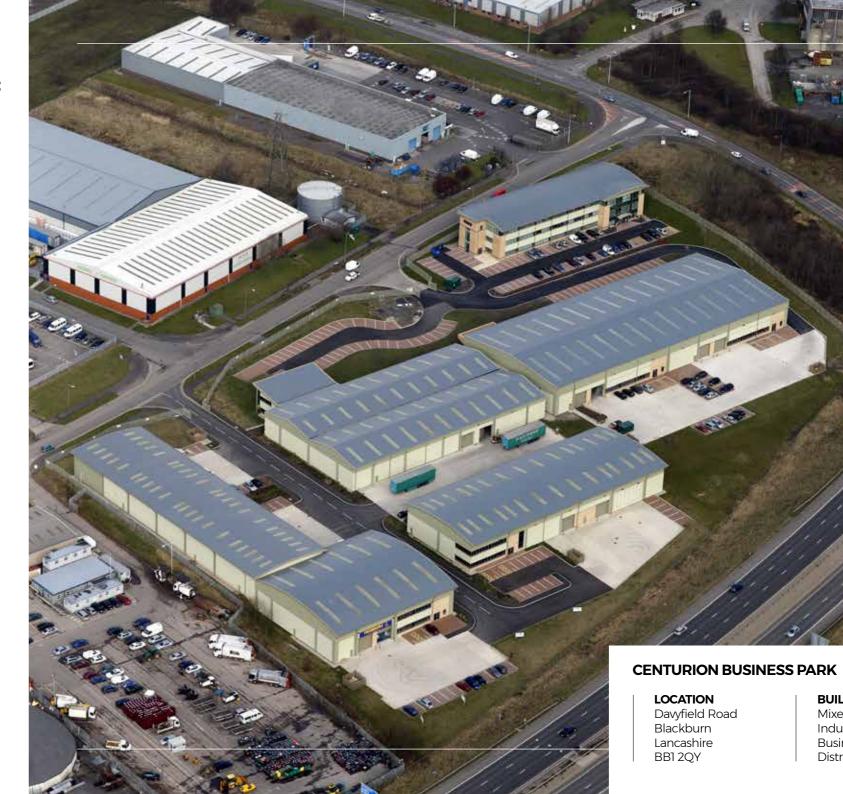

Millennium City Park is already home to well-known established businesses such as Bupa, Volvo, Booths, Menzies, DPD and JML amongst others.

Free parking is available directly in front of each unit.

YOUR SPACE TO WORK