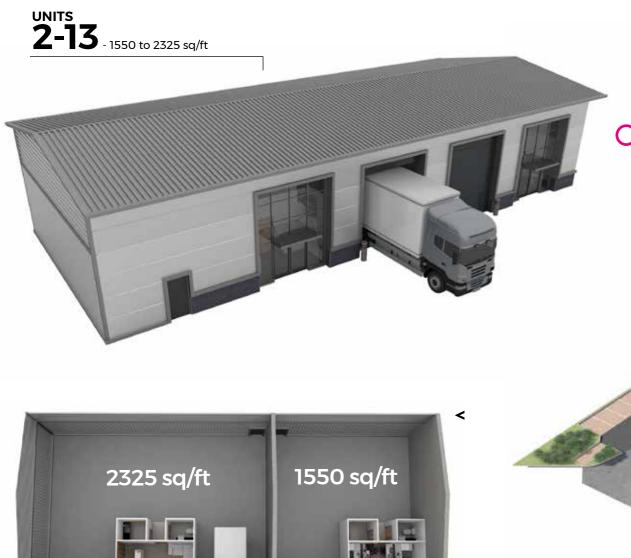

Starting from approximately 1550 sq/ft up to approximately 3988 sq/ft, these units are brought to the market on an off-plan basis, offering the option to personalise your unit to your requirements.

Mainline rail services are available from Preston, which is only 30 minutes away and connects to London Euston in just 2 hours 10 minutes.

#### **BUILD SPEC**

Mixed Use

Industrial Units **Business Centres** Storage Warehouse YOUR SPACE TO WOR

supashed\*

➤ In a prime accessible location, within half a mile of the M6, connecting the motorway networks of southern England to the North and Scotland. Providing excellent access to the north west cities of Manchester and Liverpool which are in easy reach.

supashed"

**BUILD SPEC** Mixed Use Industrial Units

**Business Centres** Distribution Warehouses

>

>

>