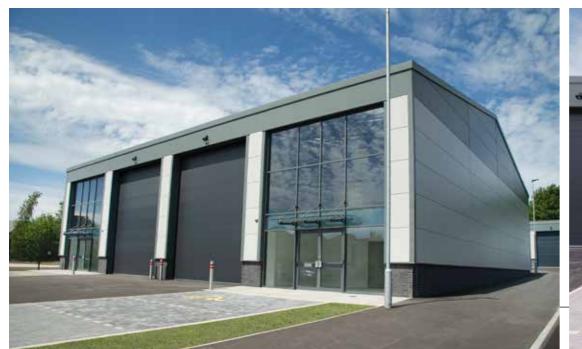

## supashed"

> SupaShed is proud to introduce to the market 13 brand new, individual industrial units, purpose-built for commercial use. Available to purchase now, off plan, with a 999 year long lease in place.

Starting from approximately 1550 sq/ft up to approximately 3988 sq/ft, these units are brought to the market on an off-plan basis, offering the option to personalise your unit to your requirements.

Mainline rail services are available from Preston, which is only 30 minutes away and connects to London Euston in just 2 hours 10 minutes.