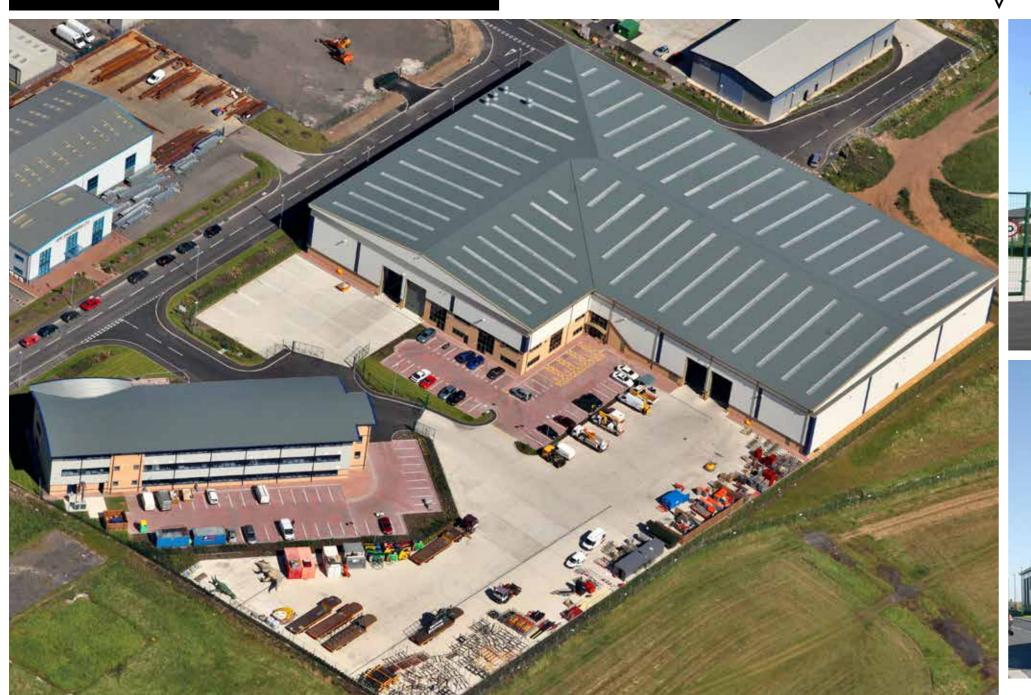

## supashed"

> SupaShed is proud to introduce to the market 13 brand new, individual industrial units, purpose-built for commercial use. Available to purchase now, off plan, with a 999 year long lease in place.

Starting from approximately 1550 sq/ft up to approximately 3988 sq/ft, these units are brought to the market on an off-plan basis, offering the option to personalise your unit to your requirements.

Mainline rail services are available from Preston, which is only 30 minutes away and connects to London Euston in just 2 hours 10 minutes.

#### **BUILD SPEC**

Mixed Use

Industrial Units **Business Centres** Storage Warehouse YOUR SPACE TO WOR

supashed\*

➤ In a prime accessible location, within half a mile of the M6, connecting the motorway networks of southern England to the North and Scotland. Providing excellent access to the north west cities of Manchester and Liverpool which are in easy reach.