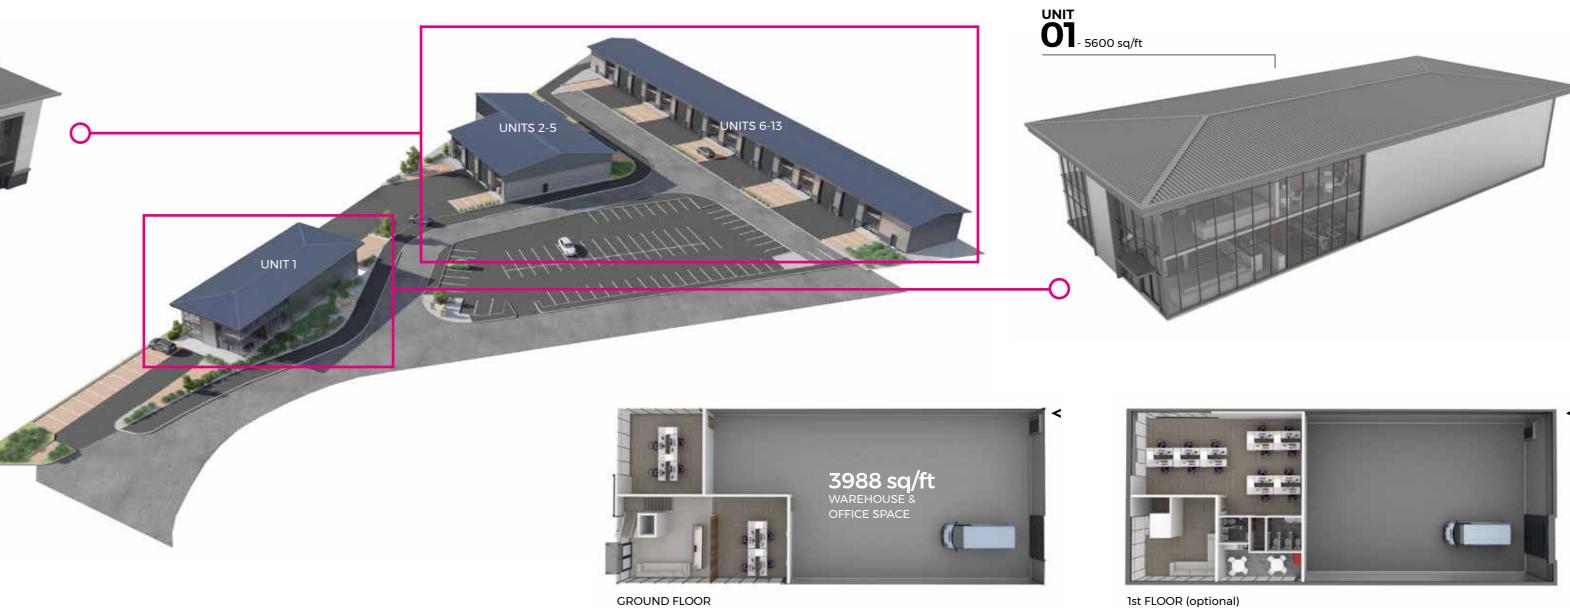

## supashed"

> SupaShed is proud to introduce to the market 13 brand new, individual industrial units, purpose-built for commercial use. Available to purchase now, off plan, with a 999 year long lease in place.

Starting from approximately 1550 sq/ft up to approximately 3988 sq/ft, these units are brought to the market on an off-plan basis, offering the option to personalise your unit to your requirements.

Mainline rail services are available from Preston, which is only 30 minutes away and connects to London Euston in just 2 hours 10 minutes.

YOUR SPACE TO WORK

Located just off junction 8 of the M65, connecting directly with the M6, the site is only 45 minutes north of Manchester city centre

**GROUND FLOOR** 