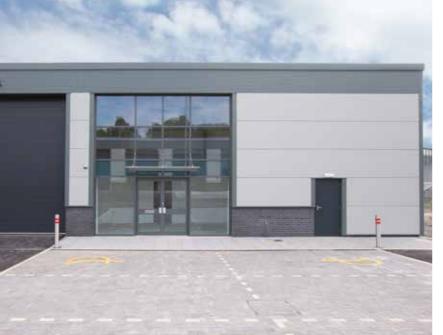

## supashed"

> SupaShed is proud to introduce to the market 13 brand new, individual industrial units, purpose-built for commercial use. Available to purchase now, off plan, with a 999 year long lease in place.

Starting from approximately 1550 sq/ft up to approximately 3988 sq/ft, these units are brought to the market on an off-plan basis, offering the option to personalise your unit to your requirements.

Mainline rail services are available from Preston, which is only 30 minutes away and connects to London Euston in just 2 hours 10 minutes.