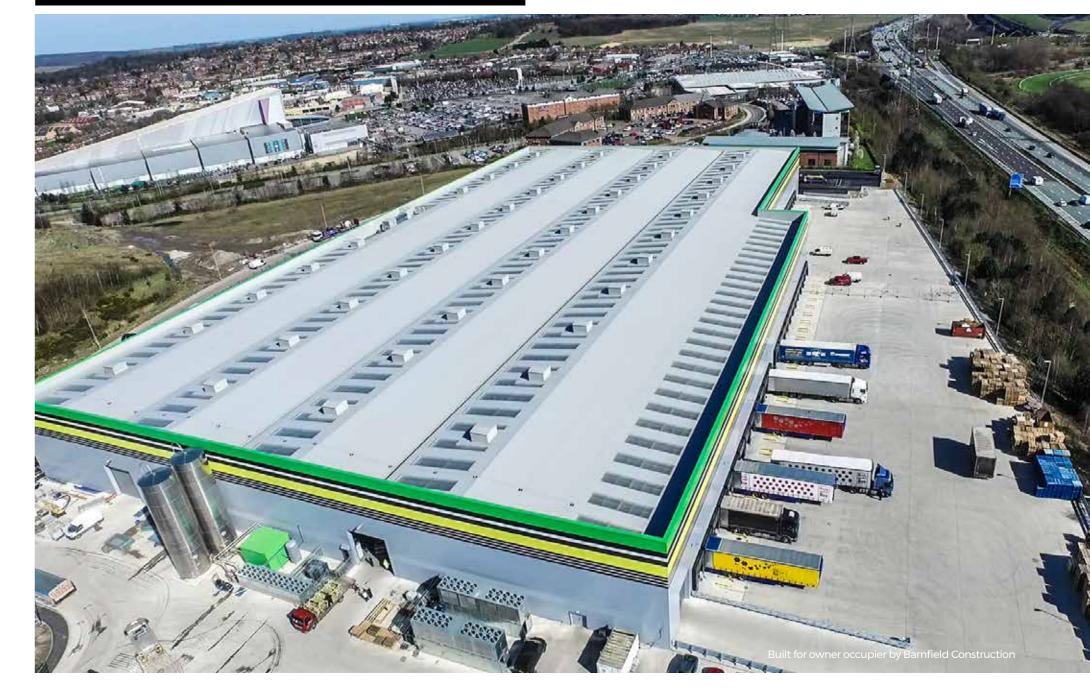

### **UK Industrial Warehouse Sector.**

The UK's industrial warehouse sector has grown faster than any other part of the commercial property market in recent years. Driven by the boom in e-commerce, these once unglamorous industrial sheds have now become the must-have on any impressive real estate portfolio.

## supashed"

> SupaShed is proud to introduce to the market 13 brand new, individual industrial units, purpose-built for commercial use. Available to purchase now, off plan, with a 999 year long lease in place.