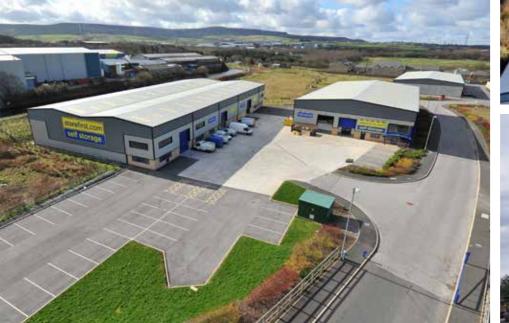

YOUR SPACE TO WORK

Located just off junction 8 of the M65, connecting directly with the M6, the site is only 45 minutes north of Manchester city centre

**GROUND FLOOR** 

#### **BUILD SPEC**

Mixed Use

Industrial Units **Business Centres** Storage Warehouse YOUR SPACE TO WOR

supashed\*

➤ In a prime accessible location, within half a mile of the M6, connecting the motorway networks of southern England to the North and Scotland. Providing excellent access to the north west cities of Manchester and Liverpool which are in easy reach.