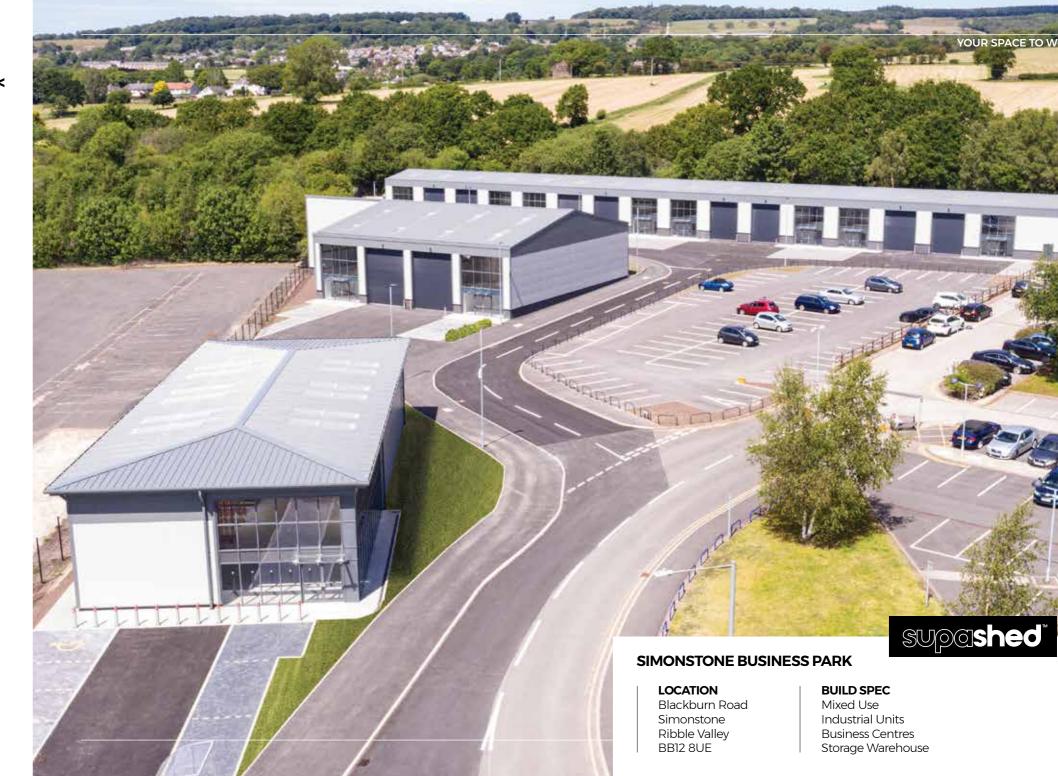

SIMONSTONE

YOUR SPACE TO WORK

Located just off junction 8 of the M65, connecting directly with the M6, the site is only 45 minutes north of Manchester city centre

**GROUND FLOOR** 

#### **BUILD SPEC**

Mixed Use

Industrial Units **Business Centres** Storage Warehouse YOUR SPACE TO WOR

supashed\*

➤ In a prime accessible location, within half a mile of the M6, connecting the motorway networks of southern England to the North and Scotland. Providing excellent access to the north west cities of Manchester and Liverpool which are in easy reach.