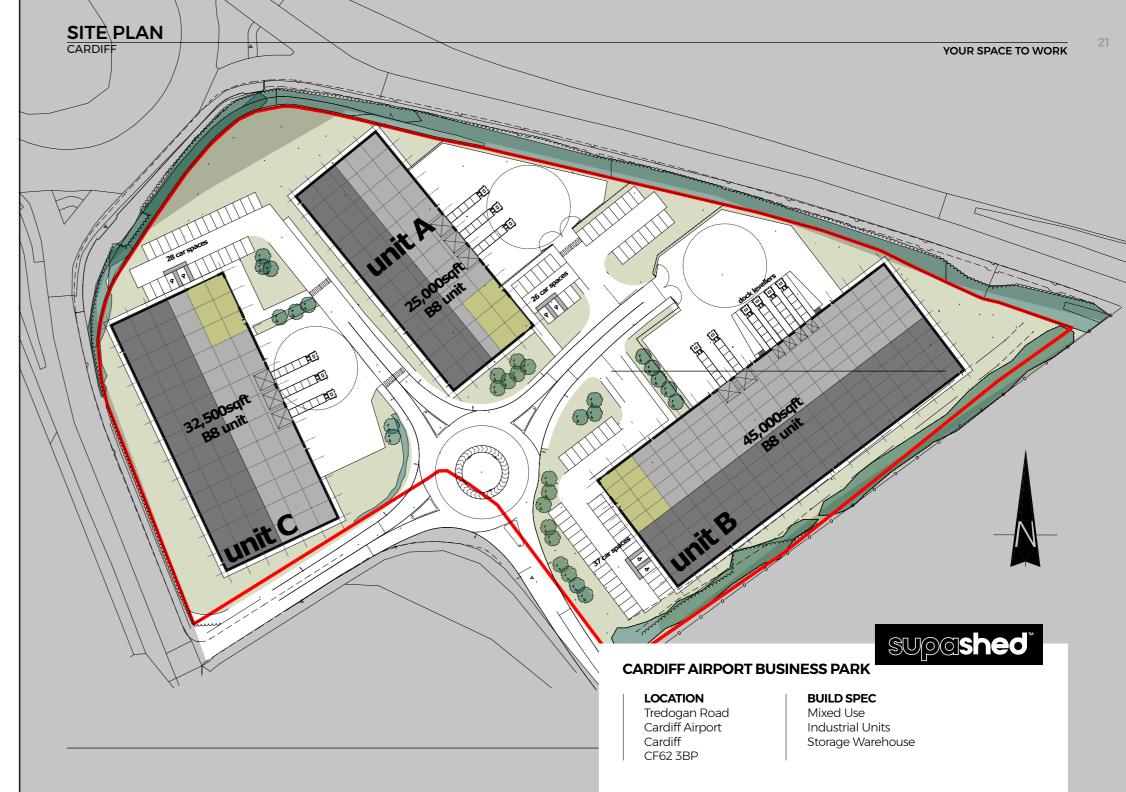

#### **BUILD SPEC**

Mixed Use

Industrial Units **Business Centres** Storage Warehouse YOUR SPACE TO WOR

supashed\*

➤ In a prime accessible location, within half a mile of the M6, connecting the motorway networks of southern England to the North and Scotland. Providing excellent access to the north west cities of Manchester and Liverpool which are in easy reach.