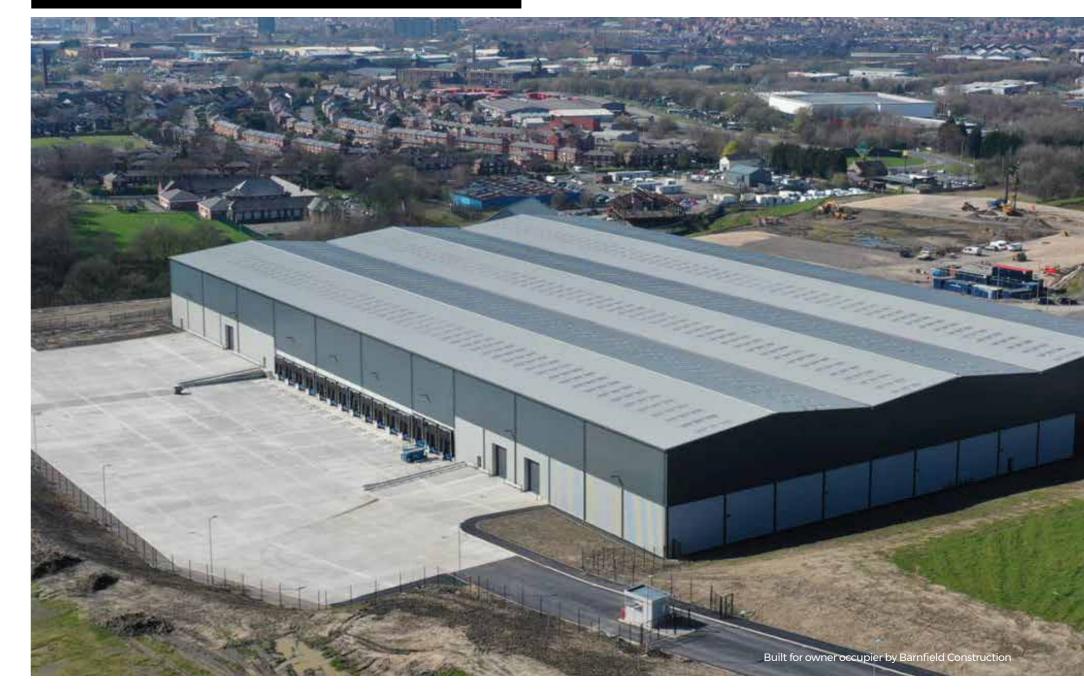

Our Preston commercial units are located on the Millennium City Park development, half a mile from junction 31a of the M6 motorway. Preston Train Station is within 3.9 miles where Avanti West Coast Trains operate a high speed service linking Preston to London Euston in just 2 hours and 10 minutes. Manchester Airport is only 45 minutes away and provides links to over 200 destinations worldwide.

Millennium City Park is already home to well-known established businesses such as Bupa, Volvo, Booths, Menzies, DPD and JML amongst others.

Free parking is available directly in front of each unit.

YOUR SPACE TO WORK