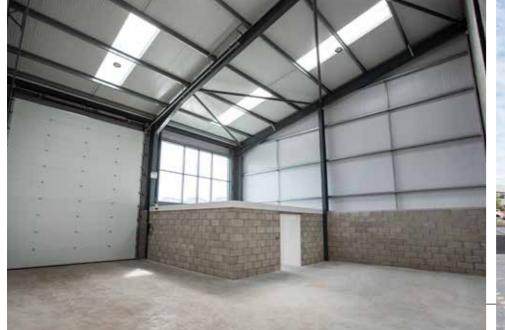

## supashed"

> SupaShed is proud to introduce to the market 13 brand new, individual industrial units, purpose-built for commercial use. Available to purchase now, off plan, with a 999 year long lease in place.

Starting from approximately 1550 sq/ft up to approximately 3988 sq/ft, these units are brought to the market on an off-plan basis, offering the option to personalise your unit to your requirements.

Mainline rail services are available from Preston, which is only 30 minutes away and connects to London Euston in just 2 hours 10 minutes.