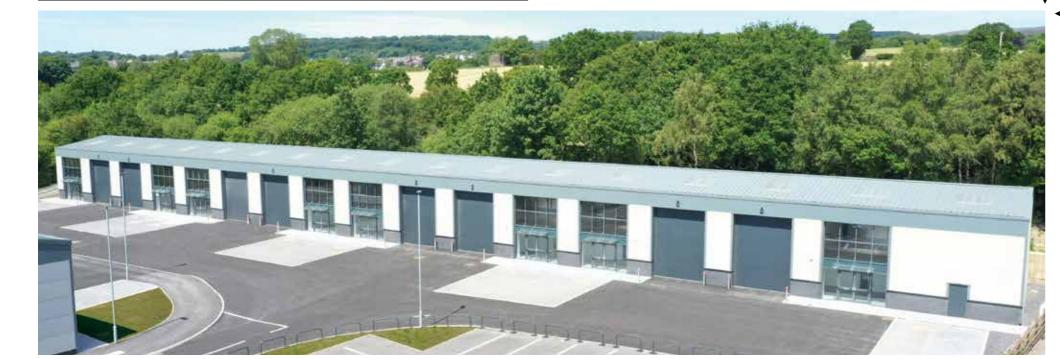

SIMONSTONE

## supashed"

> SupaShed is proud to introduce to the market 13 brand new, individual industrial units, purpose-built for commercial use. Available to purchase now, off plan, with a 999 year long lease in place.

Starting from approximately 1550 sq/ft up to approximately 3988 sq/ft, these units are brought to the market on an off-plan basis, offering the option to personalise your unit to your requirements.

Mainline rail services are available from Preston, which is only 30 minutes away and connects to London Euston in just 2 hours 10 minutes.