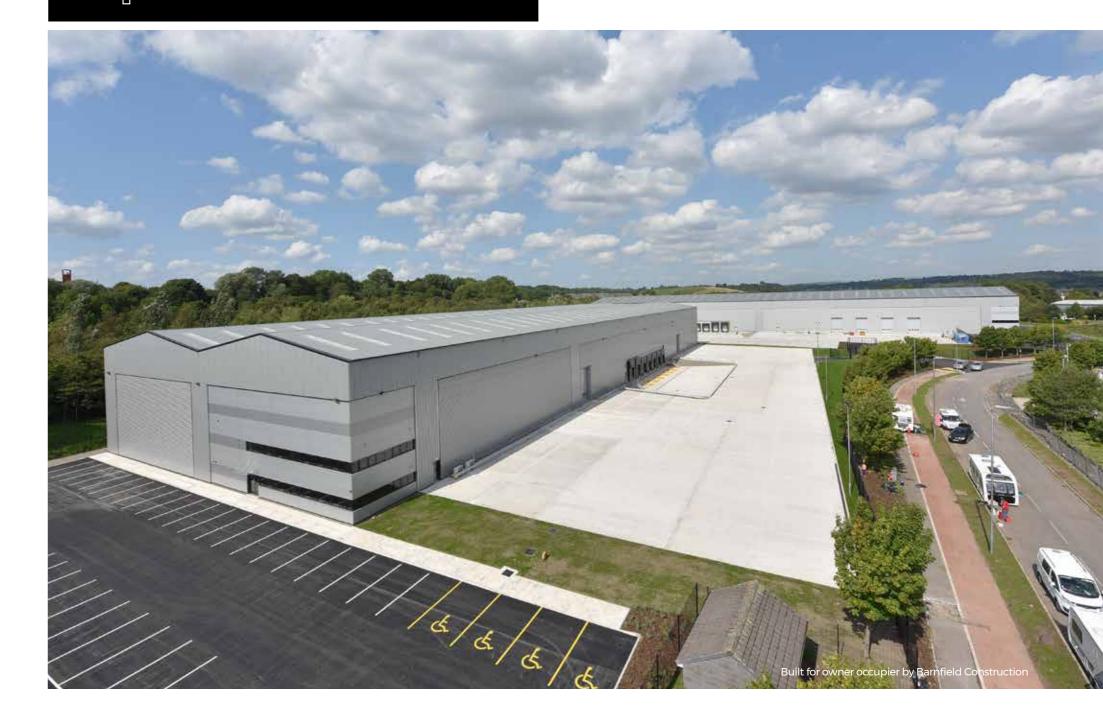

Millennium City Park is already home to well-known established businesses such as Bupa, Volvo, Booths, Menzies, DPD and JML amongst others.

Free parking is available directly in front of each unit.

YOUR SPACE TO WORK

supashed"

**BUILD SPEC** Mixed Use Industrial Units

**Business Centres** Distribution Warehouses

>

>

>