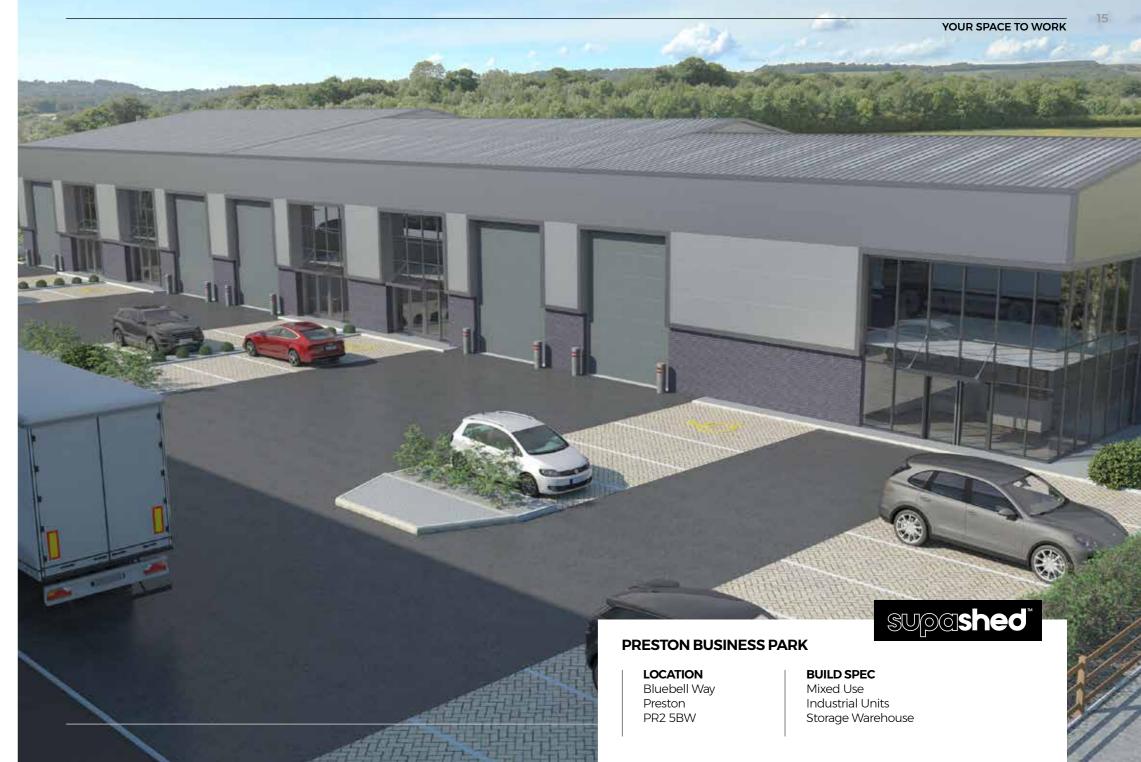

#### **BUILD SPEC**

Mixed Use

Industrial Units **Business Centres** Storage Warehouse YOUR SPACE TO WOR

supashed\*

➤ In a prime accessible location, within half a mile of the M6, connecting the motorway networks of southern England to the North and Scotland. Providing excellent access to the north west cities of Manchester and Liverpool which are in easy reach.

Our Preston commercial units are located on the Millennium City Park development, half a mile from junction 31a of the M6 motorway. Preston Train Station is within 3.9 miles where Avanti West Coast Trains operate a high speed service linking Preston to London Euston in just 2 hours and 10 minutes. Manchester Airport is only 45 minutes away and provides links to over 200 destinations worldwide.

Millennium City Park is already home to well-known established businesses such as Bupa, Volvo, Booths, Menzies, DPD and JML amongst others.

Free parking is available directly in front of each unit.

YOUR SPACE TO WORK