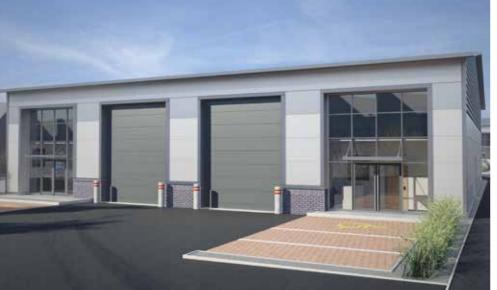

## supashed"

> SupaShed is proud to introduce to the market 13 brand new, individual industrial units, purpose-built for commercial use. Available to purchase now, off plan, with a 999 year long lease in place.

Starting from approximately 1550 sq/ft up to approximately 3988 sq/ft, these units are brought to the market on an off-plan basis, offering the option to personalise your unit to your requirements.

Mainline rail services are available from Preston, which is only 30 minutes away and connects to London Euston in just 2 hours 10 minutes.