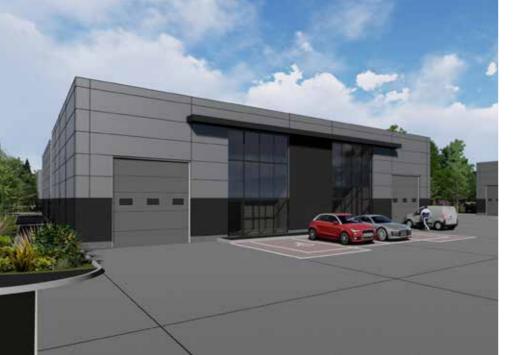

## supashed"

> SupaShed is proud to introduce to the market 13 brand new, individual industrial units, purpose-built for commercial use. Available to purchase now, off plan, with a 999 year long lease in place.

Starting from approximately 1550 sq/ft up to approximately 3988 sq/ft, these units are brought to the market on an off-plan basis, offering the option to personalise your unit to your requirements.

Mainline rail services are available from Preston, which is only 30 minutes away and connects to London Euston in just 2 hours 10 minutes.