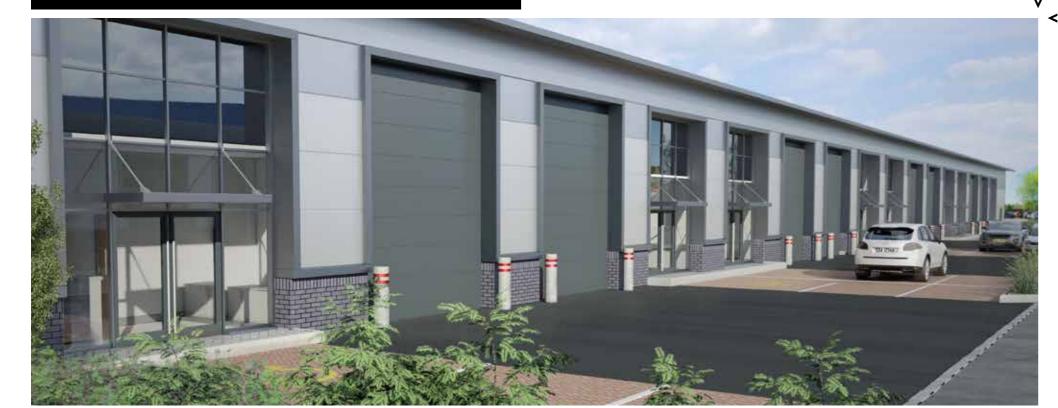

## supashed"

> SupaShed is proud to introduce to the market 13 brand new, individual industrial units, purpose-built for commercial use. Available to purchase now, off plan, with a 999 year long lease in place.

Starting from approximately 1550 sq/ft up to approximately 3988 sq/ft, these units are brought to the market on an off-plan basis, offering the option to personalise your unit to your requirements.

Mainline rail services are available from Preston, which is only 30 minutes away and connects to London Euston in just 2 hours 10 minutes.

YOUR SPACE TO WORK

Located just off junction 8 of the M65, connecting directly with the M6, the site is only 45 minutes north of Manchester city centre

**GROUND FLOOR** 