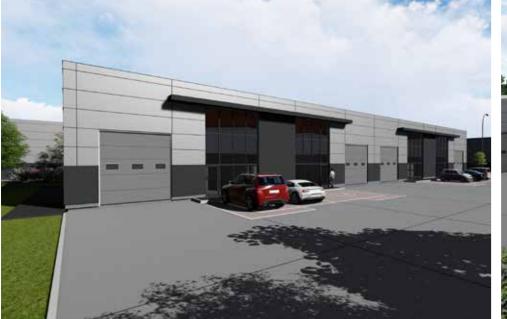

## supashed"

> SupaShed is proud to introduce to the market 13 brand new, individual industrial units, purpose-built for commercial use. Available to purchase now, off plan, with a 999 year long lease in place.

Starting from approximately 1550 sq/ft up to approximately 3988 sq/ft, these units are brought to the market on an off-plan basis, offering the option to personalise your unit to your requirements.

Mainline rail services are available from Preston, which is only 30 minutes away and connects to London Euston in just 2 hours 10 minutes.

#### **BUILD SPEC**

Mixed Use

Industrial Units **Business Centres** Storage Warehouse YOUR SPACE TO WOR

supashed\*

➤ In a prime accessible location, within half a mile of the M6, connecting the motorway networks of southern England to the North and Scotland. Providing excellent access to the north west cities of Manchester and Liverpool which are in easy reach.