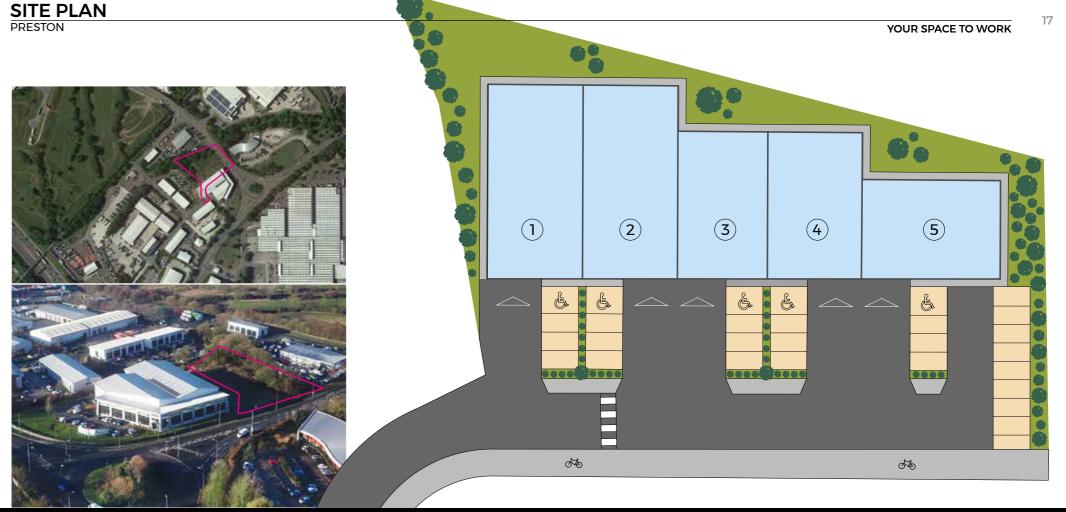

Our Preston commercial units are located on the Millennium City Park development, half a mile from junction 31a of the M6 motorway. Preston Train Station is within 3.9 miles where Avanti West Coast Trains operate a high speed service linking Preston to London Euston in just 2 hours and 10 minutes. Manchester Airport is only 45 minutes away and provides links to over 200 destinations worldwide.

Millennium City Park is already home to well-known established businesses such as Bupa, Volvo, Booths, Menzies, DPD and JML amongst others.

Free parking is available directly in front of each unit.

YOUR SPACE TO WORK