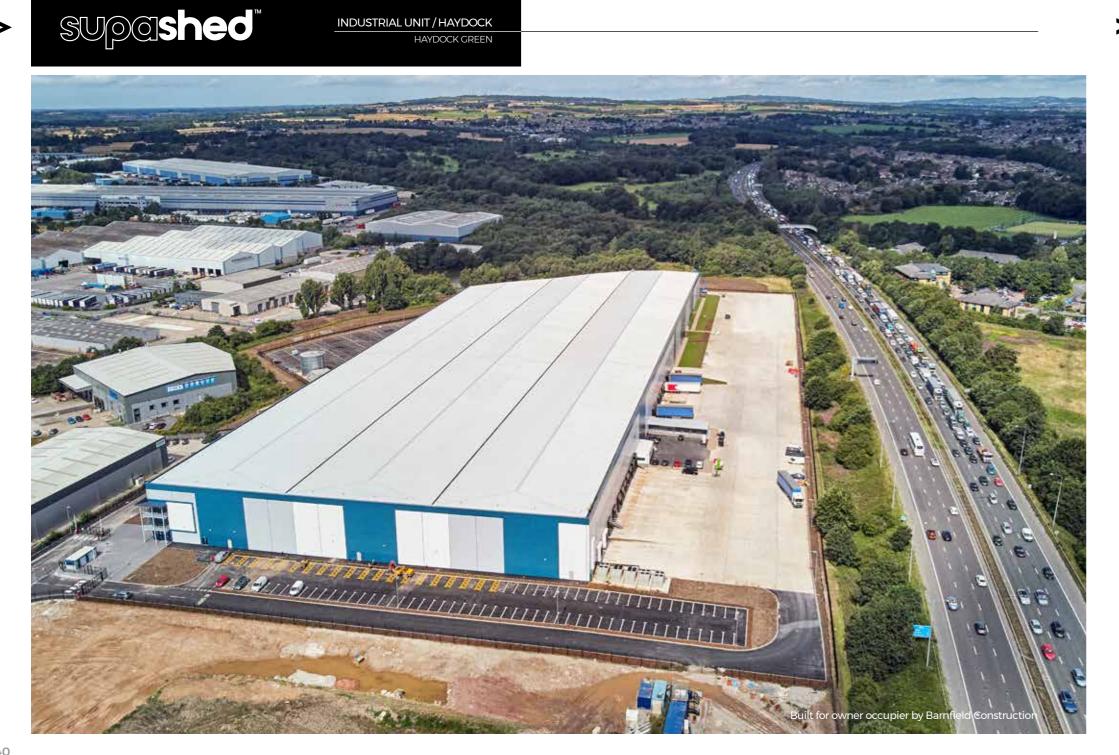

Our Preston commercial units are located on the Millennium City Park development, half a mile from junction 31a of the M6 motorway. Preston Train Station is within 3.9 miles where Avanti West Coast Trains operate a high speed service linking Preston to London Euston in just 2 hours and 10 minutes. Manchester Airport is only 45 minutes away and provides links to over 200 destinations worldwide.

Millennium City Park is already home to well-known established businesses such as Bupa, Volvo, Booths, Menzies, DPD and JML amongst others.

Free parking is available directly in front of each unit.

YOUR SPACE TO WORK