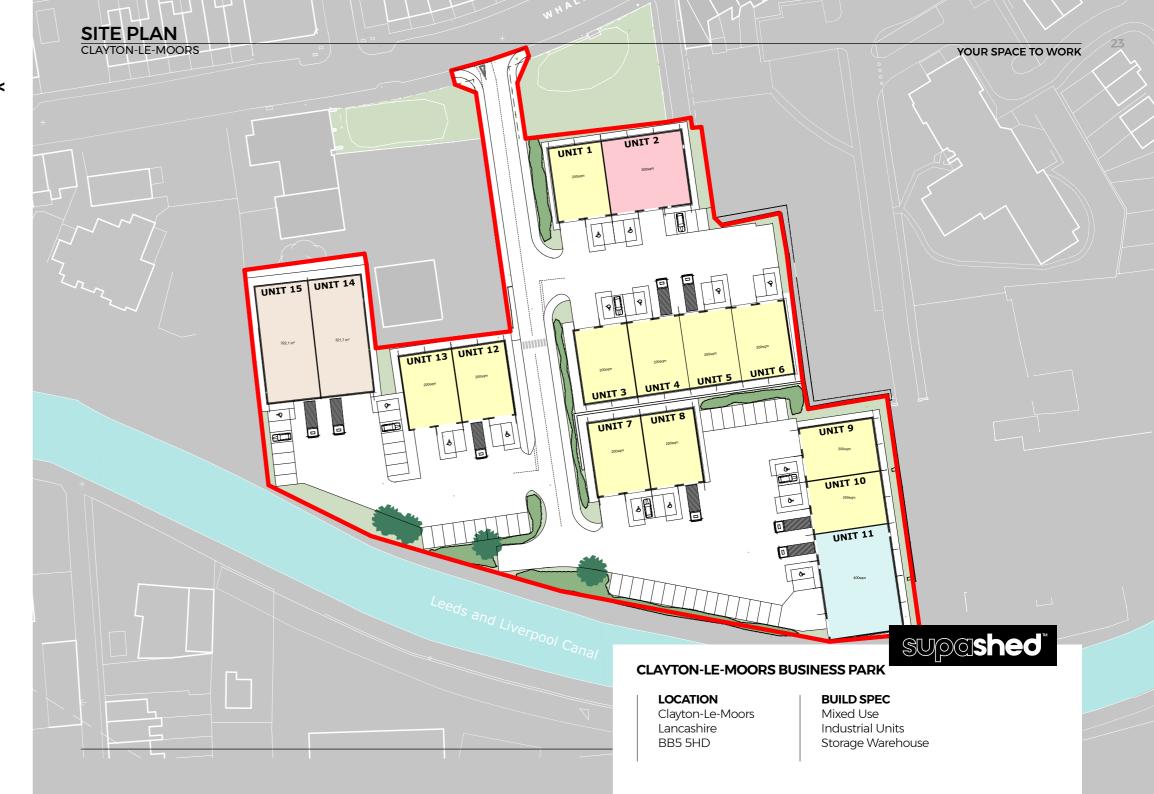

YOUR SPACE TO WORK

Located just off junction 8 of the M65, connecting directly with the M6, the site is only 45 minutes north of Manchester city centre

**GROUND FLOOR** 

#### **BUILD SPEC**

Mixed Use

Industrial Units **Business Centres** Storage Warehouse YOUR SPACE TO WOR

supashed\*

➤ In a prime accessible location, within half a mile of the M6, connecting the motorway networks of southern England to the North and Scotland. Providing excellent access to the north west cities of Manchester and Liverpool which are in easy reach.