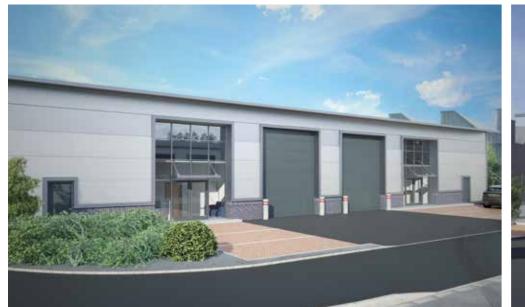

## supashed"

> SupaShed is proud to introduce to the market 13 brand new, individual industrial units, purpose-built for commercial use. Available to purchase now, off plan, with a 999 year long lease in place.

Starting from approximately 1550 sq/ft up to approximately 3988 sq/ft, these units are brought to the market on an off-plan basis, offering the option to personalise your unit to your requirements.

Mainline rail services are available from Preston, which is only 30 minutes away and connects to London Euston in just 2 hours 10 minutes.