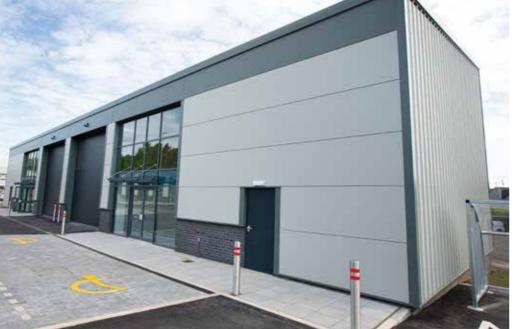

## supashed"

> SupaShed is proud to introduce to the market 13 brand new, individual industrial units, purpose-built for commercial use. Available to purchase now, off plan, with a 999 year long lease in place.

Starting from approximately 1550 sq/ft up to approximately 3988 sq/ft, these units are brought to the market on an off-plan basis, offering the option to personalise your unit to your requirements.

Mainline rail services are available from Preston, which is only 30 minutes away and connects to London Euston in just 2 hours 10 minutes.