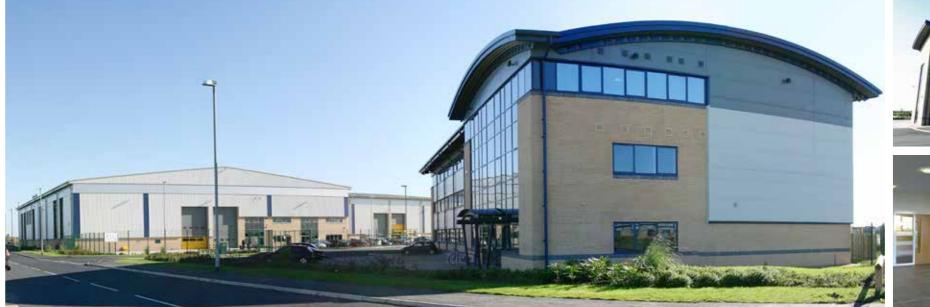

## supashed"

> SupaShed is proud to introduce to the market 13 brand new, individual industrial units, purpose-built for commercial use. Available to purchase now, off plan, with a 999 year long lease in place.

Starting from approximately 1550 sq/ft up to approximately 3988 sq/ft, these units are brought to the market on an off-plan basis, offering the option to personalise your unit to your requirements.

Mainline rail services are available from Preston, which is only 30 minutes away and connects to London Euston in just 2 hours 10 minutes.

YOUR SPACE TO WORK

Located just off junction 8 of the M65, connecting directly with the M6, the site is only 45 minutes north of Manchester city centre

**GROUND FLOOR** 