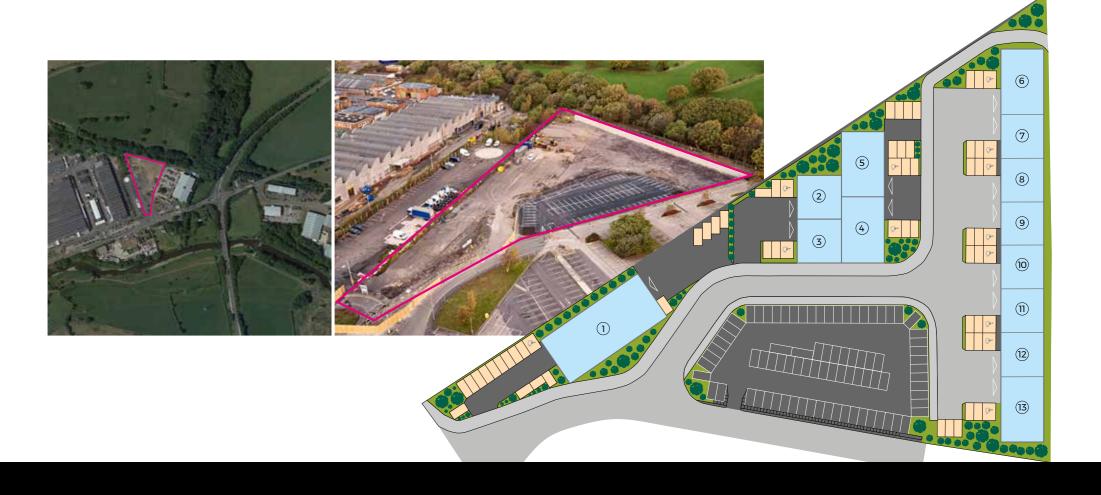

## supashed"

> SupaShed is proud to introduce to the market 13 brand new, individual industrial units, purpose-built for commercial use. Available to purchase now, off plan, with a 999 year long lease in place.

Starting from approximately 1550 sq/ft up to approximately 3988 sq/ft, these units are brought to the market on an off-plan basis, offering the option to personalise your unit to your requirements.

Mainline rail services are available from Preston, which is only 30 minutes away and connects to London Euston in just 2 hours 10 minutes.