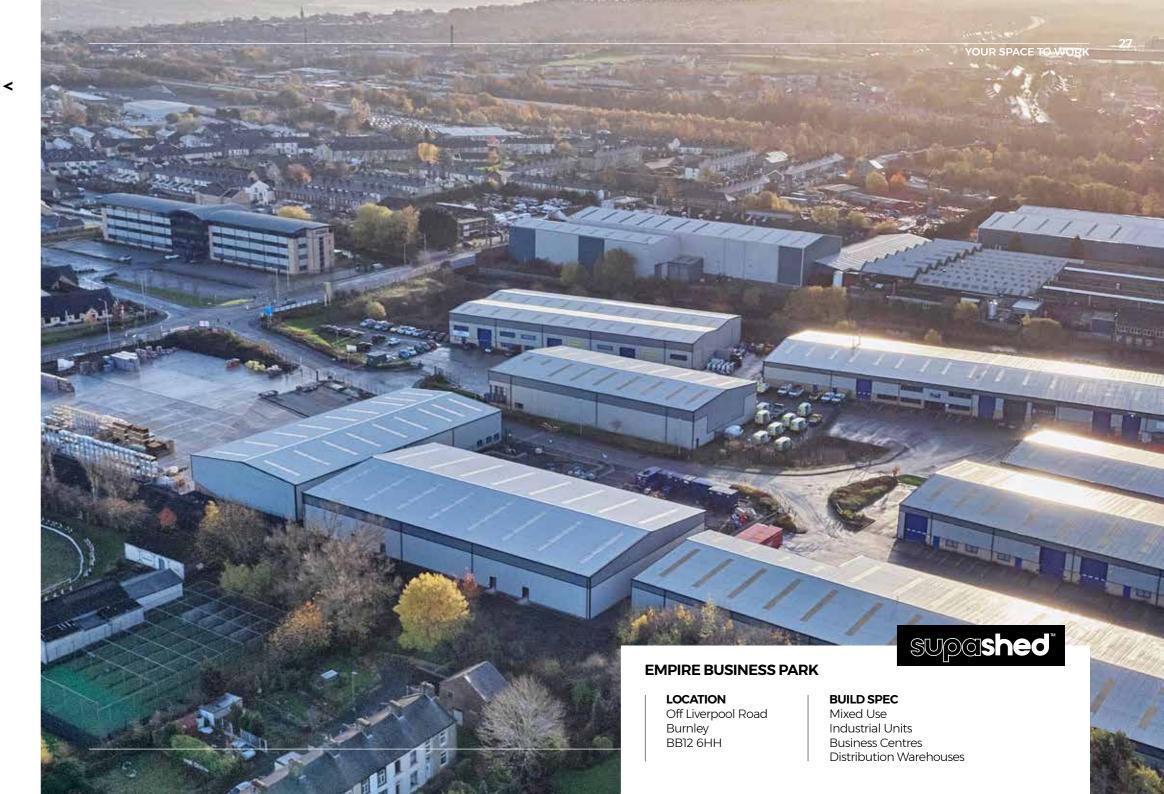

#### **BUILD SPEC**

Mixed Use

Industrial Units **Business Centres** Storage Warehouse YOUR SPACE TO WOR

supashed\*

➤ In a prime accessible location, within half a mile of the M6, connecting the motorway networks of southern England to the North and Scotland. Providing excellent access to the north west cities of Manchester and Liverpool which are in easy reach.