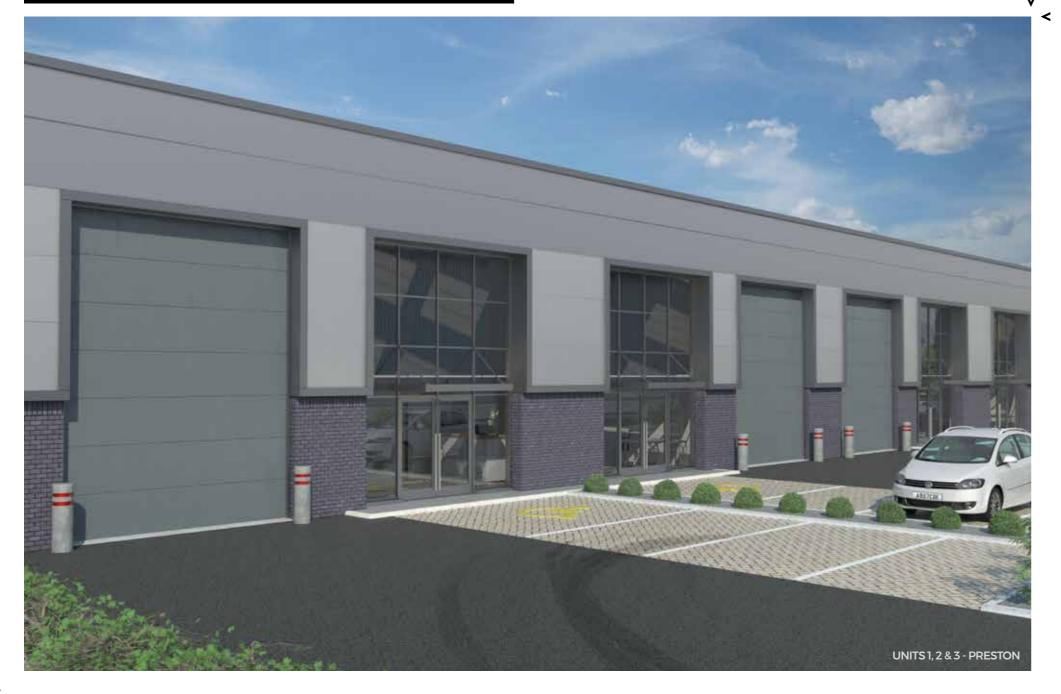

#### **BUILD SPEC**

Mixed Use

Industrial Units **Business Centres** Storage Warehouse YOUR SPACE TO WOR

supashed\*

➤ In a prime accessible location, within half a mile of the M6, connecting the motorway networks of southern England to the North and Scotland. Providing excellent access to the north west cities of Manchester and Liverpool which are in easy reach.

Our Preston commercial units are located on the Millennium City Park development, half a mile from junction 31a of the M6 motorway. Preston Train Station is within 3.9 miles where Avanti West Coast Trains operate a high speed service linking Preston to London Euston in just 2 hours and 10 minutes. Manchester Airport is only 45 minutes away and provides links to over 200 destinations worldwide.

Millennium City Park is already home to well-known established businesses such as Bupa, Volvo, Booths, Menzies, DPD and JML amongst others.

Free parking is available directly in front of each unit.

YOUR SPACE TO WORK