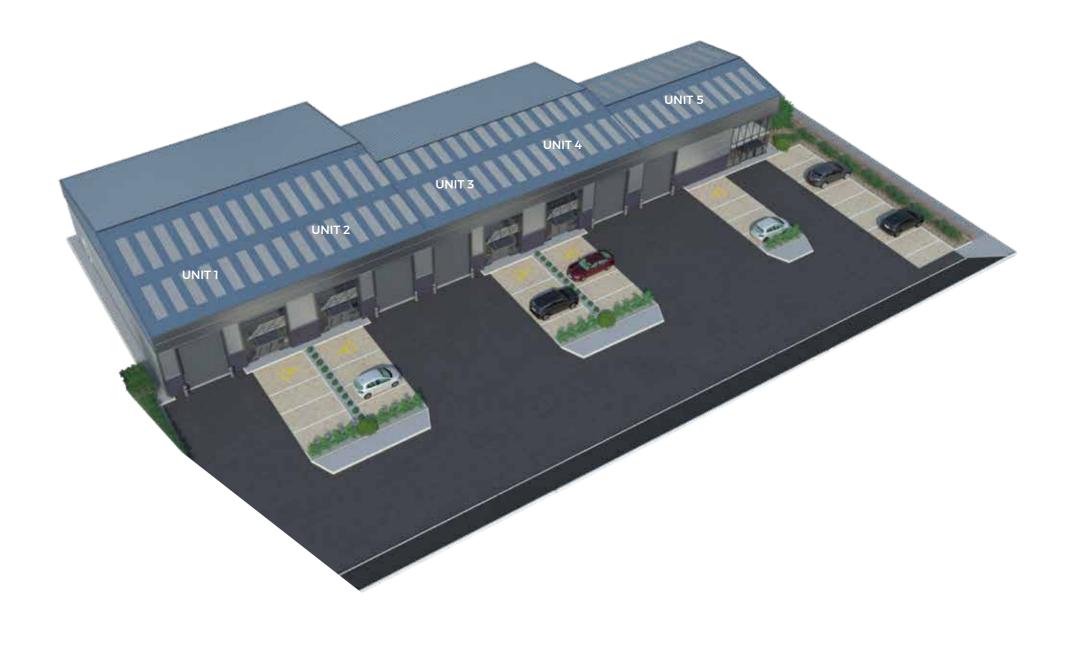

## supashed"

> SupaShed is proud to introduce to the market 13 brand new, individual industrial units, purpose-built for commercial use. Available to purchase now, off plan, with a 999 year long lease in place.

Starting from approximately 1550 sq/ft up to approximately 3988 sq/ft, these units are brought to the market on an off-plan basis, offering the option to personalise your unit to your requirements.

Mainline rail services are available from Preston, which is only 30 minutes away and connects to London Euston in just 2 hours 10 minutes.